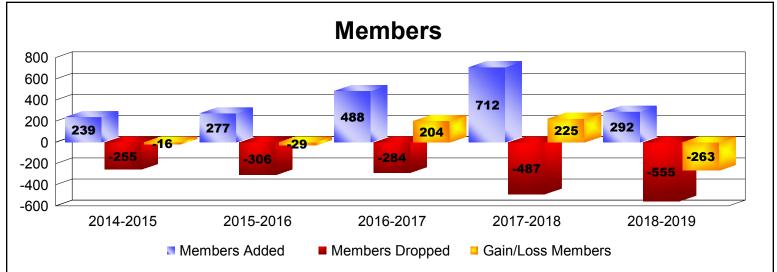

District O 2

As of June 2019 Cumulative

| Year      | New<br>Clubs | Dropped<br>Clubs | Gain/<br>Loss<br>Clubs | New<br>Members | Charter<br>Members | Reinstate<br>Members | Transfer<br>Members | Total<br>Member<br>Added | Total<br>Members<br>Dropped | Gain/<br>Loss<br>Members |
|-----------|--------------|------------------|------------------------|----------------|--------------------|----------------------|---------------------|--------------------------|-----------------------------|--------------------------|
| 2014-2015 | 2            | -3               | -1                     | 192            | 44                 | 1                    | 2                   | 239                      | -255                        | -16                      |
| 2015-2016 | 2            | -1               | 1                      | 211            | 44                 | 15                   | 7                   | 277                      | -306                        | -29                      |
| 2016-2017 | 6            | -3               | 3                      | 329            | 143                | 3                    | 13                  | 488                      | -284                        | 204                      |
| 2017-2018 | 14           | 0                | 14                     | 340            | 366                | 4                    | 2                   | 712                      | -487                        | 225                      |
| 2018-2019 | 2            | -6               | -4                     | 224            | 57                 | 5                    | 6                   | 292                      | -555                        | -263                     |
| Average   | 5            | -3               | 3                      | 259            | 131                | 6                    | 6                   | 402                      | -377                        | 24                       |