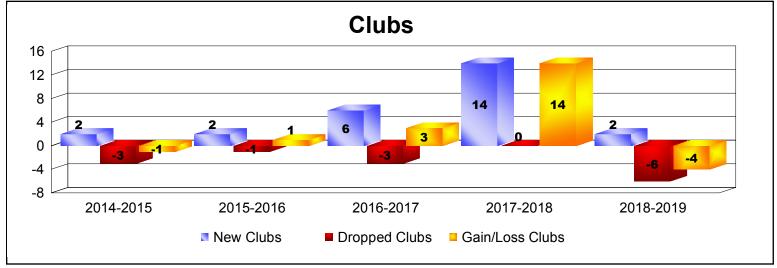

District O 2

As of June 2019 Cumulative

| Year      | New<br>Clubs | Dropped<br>Clubs | Gain/<br>Loss<br>Clubs | New<br>Members | Charter<br>Members | Reinstate<br>Members | Transfer<br>Members | Total<br>Member<br>Added | Total<br>Members<br>Dropped | Gain/<br>Loss<br>Members |
|-----------|--------------|------------------|------------------------|----------------|--------------------|----------------------|---------------------|--------------------------|-----------------------------|--------------------------|
| 2014-2015 | 2            | -3               | -1                     | 192            | 44                 | 1                    | 2                   | 239                      | -255                        | -16                      |
| 2015-2016 | 2            | -1               | 1                      | 211            | 44                 | 15                   | 7                   | 277                      | -306                        | -29                      |
| 2016-2017 | 6            | -3               | 3                      | 329            | 143                | 3                    | 13                  | 488                      | -284                        | 204                      |
| 2017-2018 | 14           | 0                | 14                     | 340            | 366                | 4                    | 2                   | 712                      | -487                        | 225                      |
| 2018-2019 | 2            | -6               | -4                     | 224            | 57                 | 5                    | 6                   | 292                      | -555                        | -263                     |
| Average   | 5            | -3               | 3                      | 259            | 131                | 6                    | 6                   | 402                      | -377                        | 24                       |